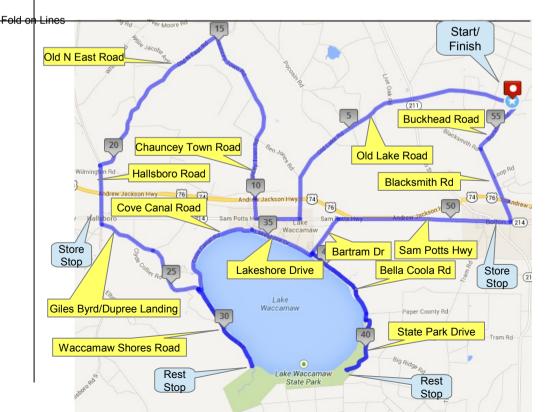

| Lake Waccamaw Tour (56 Mile)                        |       |                                                                  |     |  |  |
|-----------------------------------------------------|-------|------------------------------------------------------------------|-----|--|--|
| New Hope Baptist Church - Old Lake & Buckead Bolton |       |                                                                  |     |  |  |
| Mile                                                | Turn  | Road Name                                                        | Go  |  |  |
|                                                     | Start | Head west on Old Lake Road                                       | 7.6 |  |  |
| 7.6                                                 | X     | US 74/76                                                         | 0.5 |  |  |
| 8.1                                                 | R     | onto Sam Potts Hwy (NC 214)                                      | 1.3 |  |  |
| 9.4                                                 | R     | onto Chauncey Town Rd                                            | 5.7 |  |  |
| 15.1                                                | L     | onto Old N East Rd                                               | 5.3 |  |  |
| 20.4                                                | L     | onto Hallsboro Rd (Store Stop @ Mile 22 – NC 214)                | 1.7 |  |  |
| 22.1                                                | L     | onto Giles Byrd Rd                                               | 1.6 |  |  |
| 23.7                                                | BR    | onto Dupree Landing Rd                                           | 2.1 |  |  |
| 25.8                                                | R     | onto Waccamaw Shores Rd (South)                                  | 2.8 |  |  |
| 28.6                                                | Rvrs  | Rest stop at dam - Reverse course to go north on Waccamaw Shores | 2.8 |  |  |

|      | 1      |                                                              |     |
|------|--------|--------------------------------------------------------------|-----|
| 51.7 | L      | onto Blacksmith Rd                                           | 0.6 |
| 52.3 | X      | US 74/76 (Rt–U-turn–Rt to stay on Blacksmith Rd) Be Careful! | 2.5 |
| 54.2 | BR     | onto Buckhead Rd                                             | 1.8 |
| 56.0 | L      | onto Old Lake Rd                                             | 0.1 |
| 56.1 | finish | at New Hope Baptist Church                                   | 4.9 |
|      |        |                                                              |     |