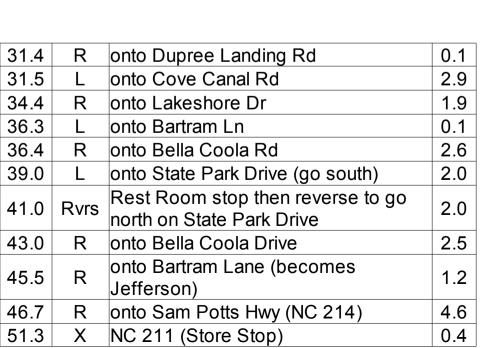

| Lake Waccamaw Tour (56 Mile)                        |       |                                                                  |     |  |  |
|-----------------------------------------------------|-------|------------------------------------------------------------------|-----|--|--|
| New Hope Baptist Church - Old Lake & Buckead Bolton |       |                                                                  |     |  |  |
| Mile                                                | Turn  | Road Name                                                        | Go  |  |  |
|                                                     | Start | Head west on Old Lake Road                                       | 7.6 |  |  |
| 7.6                                                 | X     | US 74/76                                                         | 0.5 |  |  |
| 8.1                                                 | R     | onto Sam Potts Hwy (NC 214)                                      | 1.3 |  |  |
| 9.4                                                 | R     | onto Chauncey Town Rd                                            | 5.7 |  |  |
| 15.1                                                | L     | onto Old N East Rd                                               | 5.3 |  |  |
| 20.4                                                | L     | onto Hallsboro Rd (Store Stop @ Mile 22 – NC 214)                | 1.7 |  |  |
| 22.1                                                | L     | onto Giles Byrd Rd                                               | 1.6 |  |  |
| 23.7                                                | BR    | onto Dupree Landing Rd                                           | 2.1 |  |  |
| 25.8                                                | R     | onto Waccamaw Shores Rd (South)                                  | 2.8 |  |  |
| 28.6                                                | Rvrs  | Rest stop at dam - Reverse course to go north on Waccamaw Shores | 2.8 |  |  |

|      | 1      |                                                              |     |
|------|--------|--------------------------------------------------------------|-----|
| 51.7 | L      | onto Blacksmith Rd                                           | 0.6 |
| 52.3 | X      | US 74/76 (Rt–U-turn–Rt to stay on Blacksmith Rd) Be Careful! | 2.5 |
| 54.2 | BR     | onto Buckhead Rd                                             | 1.8 |
| 56.0 | L      | onto Old Lake Rd                                             | 0.1 |
| 56.1 | finish | at New Hope Baptist Church                                   | 4.9 |
|      |        |                                                              |     |