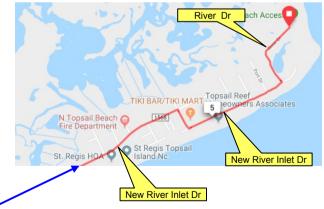

| At 12.9 |        | Alt: Add up to 11.2 miles by turning right on New<br>River Inlet Dr. Reverse course back to 210 then<br>turn Rt go over bridge.       |     |
|---------|--------|---------------------------------------------------------------------------------------------------------------------------------------|-----|
| 13.2    | Х      | High bridge staying on Rt. 210                                                                                                        | 1.0 |
| 14.2    | R      | onto North Shore Dr                                                                                                                   | 0.8 |
| 15.0    | L      | onto Mill Run Rd                                                                                                                      | 0.3 |
| 15.3    | R      | onto Rt. 210, New River Dr.                                                                                                           | 0.7 |
| 16.0    | U      | U at Old Folkstone BP Station (Rest Stop)                                                                                             | 0.8 |
| 16.8    | R      | onto Seascape Dr                                                                                                                      | 1.1 |
| 17.9    | R      | onto Rt. 210                                                                                                                          | 0.4 |
| 18.3    | Х      | High Bridge Island Drive becomes New River                                                                                            | 9.1 |
| At 19.2 |        | Alt: Add up to 11.2 miles by turning left on New<br>River Inlet Dr. Reverse course back to 210 then<br>turn left to return to course. |     |
| 27.4    | R      | Rt at traffic circle over Surf City Bridge                                                                                            | 0.8 |
| 28.2    | St     | Take 2 <sup>nd</sup> exit on circle onto Roland Ave                                                                                   | 1.1 |
| 29.3    | L      | onto Gateway Condos Dr                                                                                                                | 0.1 |
| 29.4    | Finish | at McDonalds                                                                                                                          |     |

Note: New River Inlet Drive is 5.6 miles long. If you want to add extra mileage, go down the Drive as far as you want, then reverse course to come back to 210.