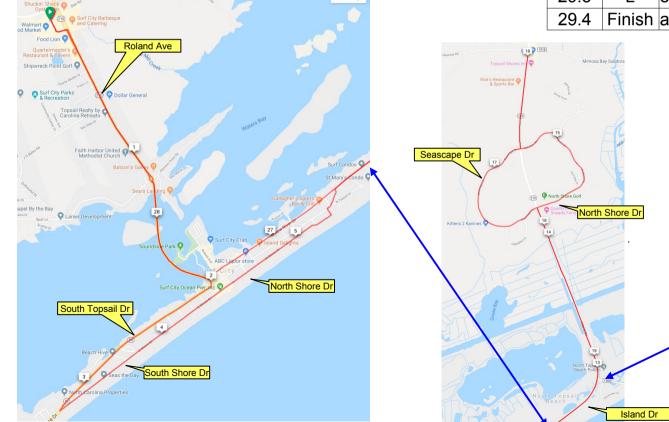

| Topsail 2x4 – 2 Bridges, 4 Crossings (29, 41, 52)       |      |                                                           |     |  |  |  |
|---------------------------------------------------------|------|-----------------------------------------------------------|-----|--|--|--|
| Start – Parking behind McDonalds – Rt. 50, south of 210 |      |                                                           |     |  |  |  |
| Miles                                                   | Turn | Road Name                                                 | Go  |  |  |  |
|                                                         |      | Follow Gateway Condos Dr South                            |     |  |  |  |
| 0.1                                                     | R    | Onto Rt. 50 (Roland Ave/210)                              | 1.1 |  |  |  |
| 1.2                                                     | St   | Take 2 <sup>nd</sup> exit on circle onto Surf City Bridge | 0.8 |  |  |  |
| 2.0                                                     | R    | onto S. Topsail Drive                                     | 1.2 |  |  |  |
| 3.2                                                     | U    | Sharp left onto S Shore Dr (becomes N Shore Dr)           | 2.1 |  |  |  |
| 5.3                                                     | L    | at end of N. Shore Dr (Dolphin St)                        | 0.1 |  |  |  |
|                                                         | R    | then right onto N. Topsail Dr.                            |     |  |  |  |
|                                                         | BL   | then bear left onto Shell Rd.                             |     |  |  |  |
| 5.4                                                     | R    | onto Rt. 210, New River Dr becomes Island Dr              | 7.8 |  |  |  |

| At 12.9 |        | Alt: Add up to 11.2 miles by turning right on New<br>River Inlet Dr. Reverse course back to 210 then<br>turn Rt go over bridge.       |     |
|---------|--------|---------------------------------------------------------------------------------------------------------------------------------------|-----|
| 13.2    | Х      | High bridge staying on Rt. 210                                                                                                        | 1.0 |
| 14.2    | R      | onto North Shore Dr                                                                                                                   | 0.8 |
| 15.0    | L      | onto Mill Run Rd                                                                                                                      | 0.3 |
| 15.3    | R      | onto Rt. 210, New River Dr.                                                                                                           | 0.7 |
| 16.0    | U      | U at Old Folkstone BP Station (Rest Stop)                                                                                             | 0.8 |
| 16.8    | R      | onto Seascape Dr                                                                                                                      | 1.1 |
| 17.9    | R      | onto Rt. 210                                                                                                                          | 0.4 |
| 18.3    | Х      | High Bridge Island Drive becomes New River                                                                                            | 9.1 |
| At 19.2 |        | Alt: Add up to 11.2 miles by turning left on New<br>River Inlet Dr. Reverse course back to 210 then<br>turn left to return to course. |     |
| 27.4    | R      | Rt at traffic circle over Surf City Bridge                                                                                            | 0.8 |
| 28.2    | St     | Take 2 <sup>nd</sup> exit on circle onto Roland Ave                                                                                   | 1.1 |
| 29.3    | L      | onto Gateway Condos Dr                                                                                                                | 0.1 |
| 29.4    | Finish | at McDonalds                                                                                                                          |     |

Note: New River Inlet Drive is 5.6 miles long. If you want to add extra mileage, go down the Drive as far as you want, then reverse course to come back to 210.