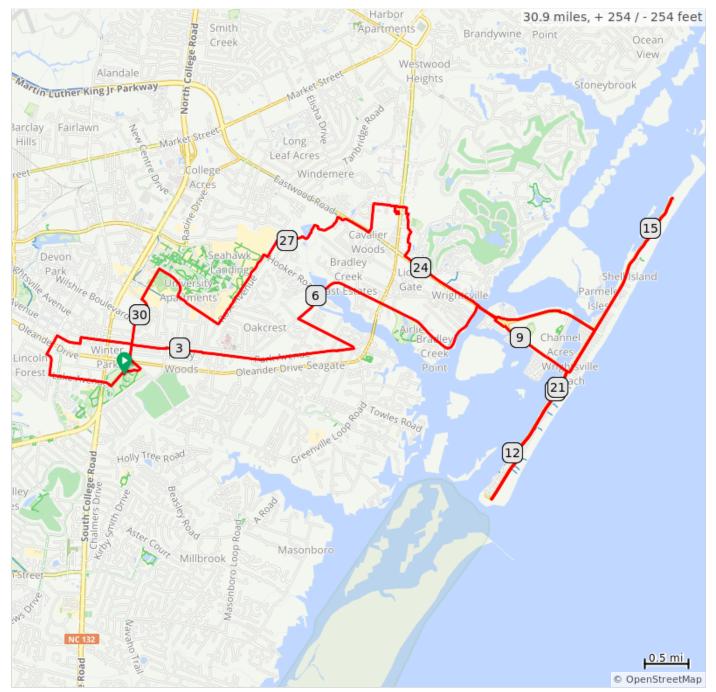

## LongLeafPk to WrightsvilleBeach1.5X (cues)

Long Leaf Parkk to Wrightsville Beach Up/Down Beach 1.5 times, regrouping at N & S ends, rest stop at Panera

Cape Fear Cyclists

## LongLeafPk to WrightsvilleBeach1.5X (cues)

| 0.0 | 0.0 | 0 | Start of route                 |
|-----|-----|---|--------------------------------|
| 0.0 | 0.0 |   | L onto Hugh McRae<br>Park Road |
| 0.1 | 0.0 |   | L onto Hugh Macrae<br>Road     |
| 0.3 | 0.2 |   | R onto Lake Avenue             |
| 0.4 | 0.1 |   | Continue onto Lake<br>Avenue   |
| 1.0 | 0.6 |   | R onto Halifax Road            |
| 1.3 | 0.3 |   | R onto Lincoln Road            |
| 1.5 | 0.2 |   | R onto Peachtree<br>Avenue     |
| 1.8 | 0.3 |   | L onto South 42nd<br>Street    |
| 1.9 | 0.1 |   | R onto Park Avenue             |
| 2.2 | 0.3 |   | Continue onto Park<br>Avenue   |
| 2.4 | 0.2 |   | R onto Park Avenue             |

2.4 miles. +6/-11 feet

| 13.1 | 1.2 | R onto Causeway<br>Drive                              |
|------|-----|-------------------------------------------------------|
| 17.7 | 4.6 | L onto Waynick<br>Boulevard, US 76                    |
| 19.0 | 1.2 | R onto South Lumina<br>Avenue, US 76                  |
| 20.0 | 1.0 | L onto Sunset<br>Avenue, US 76                        |
| 21.2 | 1.2 | R onto Causeway<br>Drive                              |
| 21.8 | 0.6 | L onto West Salisbury<br>Street, US 74                |
| 22.3 | 0.5 | L onto Pelican Drive                                  |
| 23.1 | 0.8 | Continue onto<br>Wrightsville Avenue,<br>US 74, US 76 |
| 23.2 | 0.1 | R onto Cross City<br>Trail                            |
| 24.6 | 1.4 | R onto Culbreth Drive                                 |

12.7 miles. +88/-68 feet

| 4.3  | 1.9 | Continue onto Park<br>Avenue                          |
|------|-----|-------------------------------------------------------|
| 5.0  | 0.7 | L onto Greenville<br>Avenue                           |
| 5.7  | 0.7 | Sharp R onto<br>Wrightsville Avenue                   |
| 8.3  | 2.7 | R onto Wrightsville<br>Avenue, US 74, US<br>76        |
| 8.4  | 0.0 | Continue onto<br>Wrightsville Avenue,<br>US 74, US 76 |
| 8.8  | 0.4 | R onto Causeway<br>Drive, US 76                       |
| 9.6  | 0.9 | R onto Waynick<br>Boulevard, US 76                    |
| 10.9 | 1.2 | R onto South Lumina<br>Avenue, US 76                  |
| 11.9 | 1.0 | L onto Sunset<br>Avenue, US 76                        |

9.4 miles. +75/-81 feet

| 24.8 | 0.2 | Sharp L onto<br>Culbreth Drive          |
|------|-----|-----------------------------------------|
| 24.8 | 0.0 | R                                       |
| 24.9 | 0.1 | L                                       |
| 24.9 | 0.0 | Keep L                                  |
| 25.0 | 0.1 | L                                       |
| 25.0 | 0.1 | L                                       |
| 25.1 | 0.0 | R                                       |
| 25.1 | 0.0 | L                                       |
| 25.1 | 0.0 | R to Panera's Patio                     |
| 25.1 | 0.1 | L                                       |
| 25.2 | 0.0 | R                                       |
| 25.2 | 0.1 | L onto Parker Farm<br>Drive             |
| 25.5 | 0.2 | L                                       |
| 25.8 | 0.3 | Cross Eastwood Turn<br>R onto Bike path |

1.2 miles. +5/-13 feet

| 26.2 | 0.4 | L                                     |
|------|-----|---------------------------------------|
| 26.9 | 0.7 | R onto Rill Road                      |
| 27.1 | 0.2 | L onto Mallard Street                 |
| 27.4 | 0.2 | R onto Cross City<br>Trail            |
| 28.9 | 1.5 | R onto Riegel Road                    |
| 29.3 | 0.4 | L onto Hamilton Drive                 |
| 29.7 | 0.4 | L onto North<br>Macmillan Avenue      |
| 30.3 | 0.6 | Keep R onto<br>Macmillan Avenue       |
| 30.5 | 0.2 | L onto Pine Grove<br>Drive            |
| 30.7 | 0.2 | R into park                           |
| 30.8 | 0.1 | Continue onto Hugh<br>McRae Park Road |
| 30.9 | 0.1 | L                                     |
| 30.9 | 0.0 | L                                     |

5.1 miles. +79/-49 feet

| 30.9 | 0.0 | 9 | End of route |
|------|-----|---|--------------|
|------|-----|---|--------------|

0.0 miles. +0/-0 feet