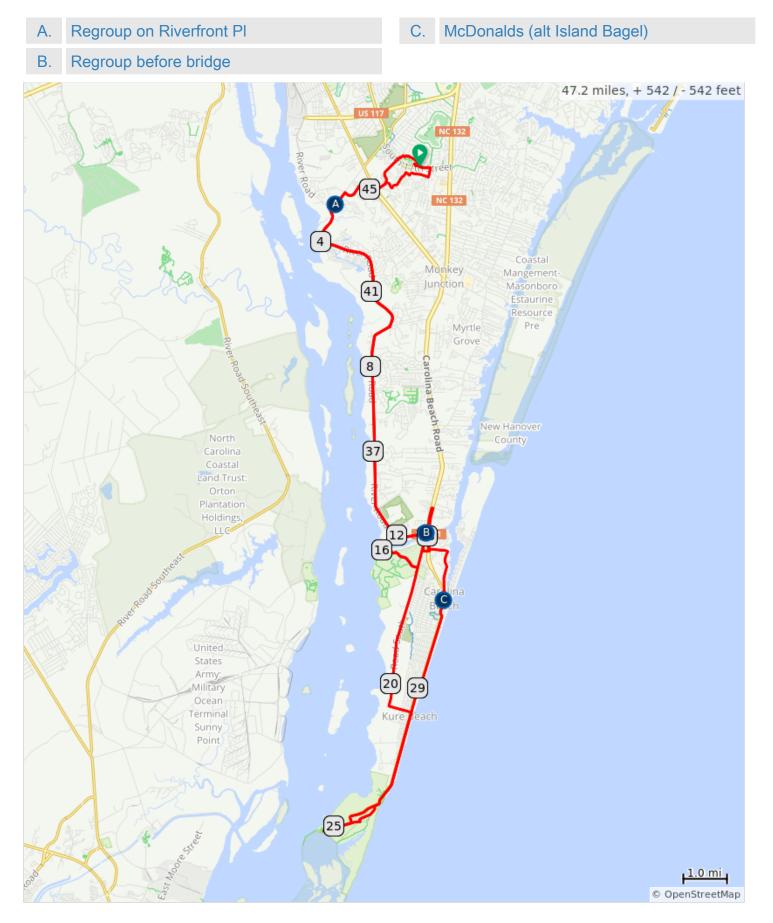

## Halyburton>Ft Fisher out GAndersen back StAndrews w CuesRev1

## Halyburton>Ft Fisher out GAndersen back StAndrews w CuesRev1

| Dist | Prev | Туре | Note                                                       |
|------|------|------|------------------------------------------------------------|
| 0.0  | 0.0  | 9    | Start of route                                             |
| 0.1  | 0.1  |      | R                                                          |
| 0.1  | 0.1  |      | R                                                          |
| 0.2  | 0.0  |      | R                                                          |
| 0.3  | 0.1  |      | Sharp L                                                    |
| 0.8  | 0.5  |      | R onto Gary Shell<br>Cross City Trail                      |
| 0.8  | 0.0  |      | L onto George<br>Anderson Drive                            |
| 1.8  | 1.0  |      | Slight L onto Echo<br>Farms Boulevard                      |
| 1.9  | 0.1  |      | At roundabout, take<br>exit 1 onto Echo<br>Farms Boulevard |
| 2.7  | 0.8  |      | L onto Independence<br>Boulevard                           |
| 3.2  | 0.5  |      | L onto River Road                                          |

| 3.2 | miles. | +33/-66 feet |  |
|-----|--------|--------------|--|
|     |        |              |  |

| Dist | Prev | Туре | Note                                                    |
|------|------|------|---------------------------------------------------------|
| 15.1 | 0.0  | ค    | Make a U-turn onto<br>State Park Road                   |
| 16.2 | 1.2  |      | L onto State Park<br>Road                               |
| 17.3 | 1.0  |      | R onto Old Dow Road                                     |
| 17.5 | 0.2  |      | R onto Dow Road<br>North                                |
| 21.0 | 3.5  |      | Sharp R onto Fort<br>Fisher Boulevard<br>South, US 421  |
| 24.9 | 3.9  |      | Continue onto Fort<br>Fisher Boulevard<br>South, US 421 |
| 25.4 | 0.5  |      | Keep R                                                  |
| 25.5 | 0.2  |      | R                                                       |
| 25.6 | 0.1  |      | R onto Loggerhead<br>Road                               |
| 25.7 | 0.1  |      | Continue onto<br>Loggerhead Road                        |

| Dist | Prev | Туре | Note                                             |
|------|------|------|--------------------------------------------------|
| 4.0  | 0.8  |      | At roundabout, take<br>exit 2 onto River<br>Road |
| 5.5  | 1.5  |      | At roundabout, take<br>exit 2 onto River<br>Road |
| 6.9  | 1.3  |      | At roundabout, take<br>exit 1 onto River<br>Road |
| 13.2 | 6.3  |      | Slight R onto<br>Anchorview Drive                |
| 13.2 | 0.0  |      | R onto Carolina<br>Beach Road, US 421            |
| 14.2 | 1.0  |      | R                                                |
| 14.3 | 0.1  |      | R onto Bridge Barrier<br>Road                    |
| 14.5 | 0.2  |      | L onto Old Dow Road                              |
| 15.1 | 0.6  |      | R onto State Park<br>Road                        |

## 11.9 miles. +142/-134 feet

| Dist | Prev | Туре | Note                                             |
|------|------|------|--------------------------------------------------|
| 26.1 | 0.4  |      | R onto Fort Fisher<br>Boulevard South, US<br>421 |
| 31.3 | 5.2  |      | R                                                |
| 31.3 | 0.0  |      | L onto Saint Joseph<br>Street                    |
| 32.7 | 1.3  |      | L onto Access Road                               |
| 32.7 | 0.1  |      | R onto North Lake<br>Park Boulevard, US<br>421   |
| 33.7 | 1.0  |      | L onto South<br>Seabreeze Road                   |
| 33.7 | 0.0  |      | Slight L onto River<br>Road                      |
| 40.0 | 6.3  |      | At roundabout, take<br>exit 2 onto River<br>Road |
| 41.4 | 1.3  |      | At roundabout, take<br>exit 2 onto River<br>Road |

| Dist | Prev | Туре | Note                                                       |
|------|------|------|------------------------------------------------------------|
| 42.9 | 1.5  |      | Keep R onto River<br>Road                                  |
| 43.7 | 0.8  |      | R onto Independence<br>Boulevard                           |
| 44.2 | 0.5  |      | R onto Echo Farms<br>Boulevard                             |
| 45.0 | 0.8  |      | At roundabout, take<br>exit 2 onto Echo<br>Farms Boulevard |
| 45.1 | 0.1  |      | L onto George<br>Anderson Drive                            |
| 45.2 | 0.0  |      | R onto George<br>Anderson Drive                            |
| 45.4 | 0.3  |      | R onto Habberline<br>Street                                |
| 45.6 | 0.2  |      | L onto Steeplechase<br>Road                                |
| 46.1 | 0.5  |      | R onto Chippenham<br>Drive                                 |

| Dist | Prev | Туре | Note                                  |
|------|------|------|---------------------------------------|
| 46.2 | 0.1  |      | L onto Hearthside<br>Drive            |
| 46.7 | 0.5  |      | L onto Saint Andrews<br>Drive         |
| 46.9 | 0.2  |      | L onto Gary Shell<br>Cross City Trail |
| 47.1 | 0.2  |      | L                                     |
| 47.2 | 0.0  |      | End of route                          |